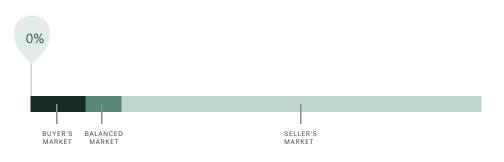

#### Market Status

Buyers Market

Sunshine Coast is currently a **Buyers Market**. This means that **less than 12%** of listings are sold within **30 days**. Buyers may have a **slight advantage** when negotiating prices.