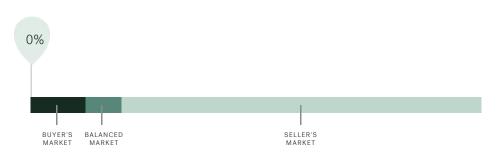

#### Market Status

Buyers Market

Sunshine Coast is currently a **Buyers Market**. This means that **less than 12%** of listings are sold within **30 days**. Buyers may have a **slight advantage** when negotiating prices.