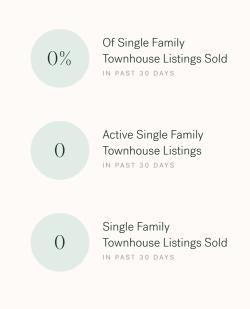

rhoods



## June 2024 Sunshine Coast Overview

| ΚL | Ε | IN |  |
|----|---|----|--|
|----|---|----|--|

ROYAL LEPAGE



## Sunshine Coast Single Family Houses

JUNE 2024 - 5 YEAR TREND

#### Market Status

Buyers Market

Sunshine Coast is currently a **Buyers Market**. This means that **less than 12%** of listings are sold within **30 days**. Buyers may have a **slight advantage** when negotiating prices.





KLEIN II

ROYAL LEPAGE

Sales Price





#### Sales-to-Active Ratio



#### Number of Transactions



## Sunshine Coast Single Family Townhomes

JUNE 2024 - 5 YEAR TREND

#### Market Status



Sunshine Coast is currently a **Buyers Market**. This means that **less than 12%** of listings are sold within **30 days**. Buyers may have a **slight advantage** when negotiating prices.





KLEIN II

ROYAL LEPAGE

Sales Price





#### Sales-to-Active Ratio



#### Number of Transactions



## Sunshine Coast Single Family Condos

JUNE 2024 - 5 YEAR TREND

#### Market Status

Buyers Market

Sunshine Coast is currently a **Buyers Market**. This means that **less than 12%** of listings are sold within **30 days**. Buyers may have a **slight advantage** when negotiating prices.





KLEIN II

ROYAL LEPAGE

Sales Price





#### Sales-to-Active Ratio



#### Number of Transactions



# Stay Intelligent. Join our newsletter.

#### Subscribe

Get first access to our public and non-public offerings, foreclosures, new projects and other developments.

kleinresidential.ca

### KLEIN II

#### Klein Group

Residential Commercial Pre-Sale Property Management

#### Klein Group

O 604 684