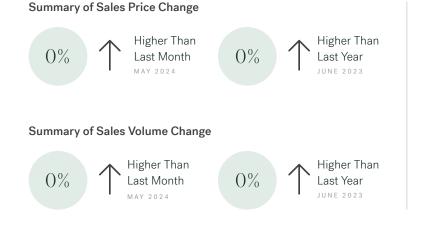

rdering Bowen Island, West Vancouver and Squamish, with approximately 50,040 (2016) residents living in a land area of 50,040 (2016) square kilometers. Currently there are homes for sale in Sunshine Coast, with an average price of 1,502,855, an average size of 2,182 sqft, and an average price per square feet of \$689.

## Sunshine Coast Neighbourhoods



## June 2024 Sunshine Coast Overview

| ΚL | Ε | IN |  |
|----|---|----|--|
|----|---|----|--|

ROYAL LEPAGE



## Sunshine Coast Single Family Houses

JUNE 2024 - 5 YEAR TREND

#### Market Status

Buyers Market

Sunshine Coast is currently a **Buyers Market**. This means that **less than 12%** of listings are sold within **30 days**. Buyers may have a **slight advantage** when negotiating prices.





KLEIN II

ROYAL LEPAGE

Sales Price





#### Sales-to-Active Ratio



#### Number of Transactions



## Sunshine Coast Single Family Townhomes

JUNE 2024 - 5 YEAR TREND

#### Market Status



Sunshine Coast is currently a **Buyers Market**. This means that **less than 12%** of listings are sold within **30 days**. Buyers may have a **slight advantage** when negotiating prices.





KLEIN II

ROYAL LEPAGE

Sales Price





#### Sales-to-Active Ratio



#### Number of Transactions



## Sunshine Coast Single Family Condos

JUNE 2024 - 5 YEAR TREND

#### Market Status

Buyers Market

Sunshine Coast is currently a **Buyers Market**. This means that **less than 12%** of listings are sold within **30 days**. Buyers may have a **slight advantage** when negotiating prices.





KLEIN II

ROYAL LEPAGE

Sales Price





#### Sales-to-