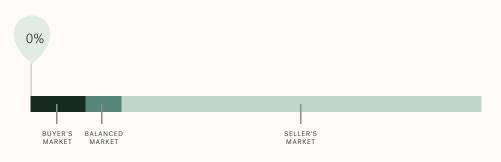

#### Market Status

Sunshine Coast is currently a **Buyers Market**. This means that **less than 12%** of listings are sold within **30 days**. Buyers may have a **slight advantage** when negotiating prices.